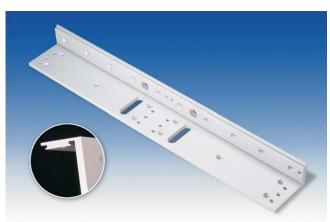

Lock the armature plate and L bracket first. Put the electromagnet into the armature plate second.

Turn on the power of EM-Lock, and let the armature plate bonds to the EM-lock. Adjust the position between the L bracket and the door frame.

Once the position is correct, use the screws to permanently mount the L bracket on the door frame.

Test the unit. Insert the antitamper caps into the mounting screw access holes.